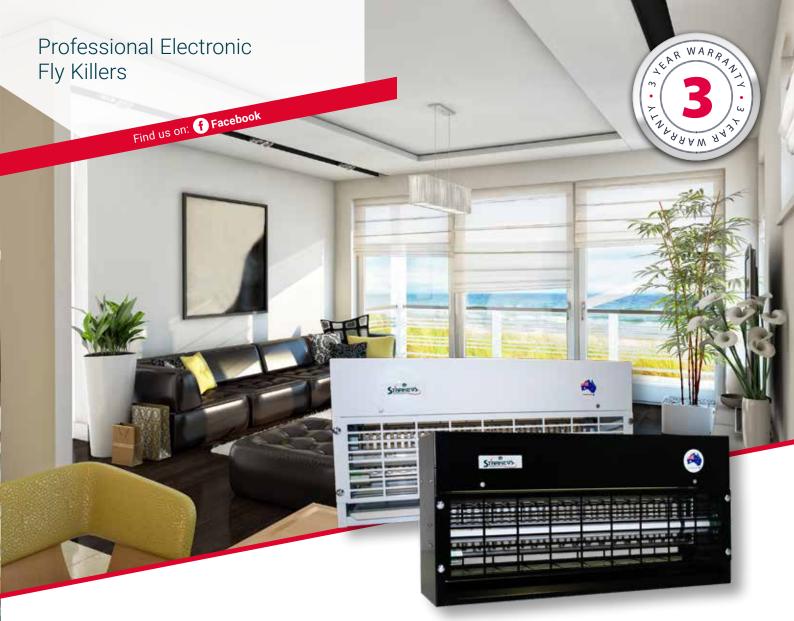

### Professional Electronic Fly Killers

The Electronic Fly Killers use powerful tubes to attract flying insects onto a high voltage killing grid to eradicate them. The insects subsequently fall into a catch-tray.

Find us on: **Facebook** 

They are designed with both the professional technician and the end-user in mind.

They combine robust and powerful designs with a choice of either wall-mounted, ceilingsuspended or freestanding installations.