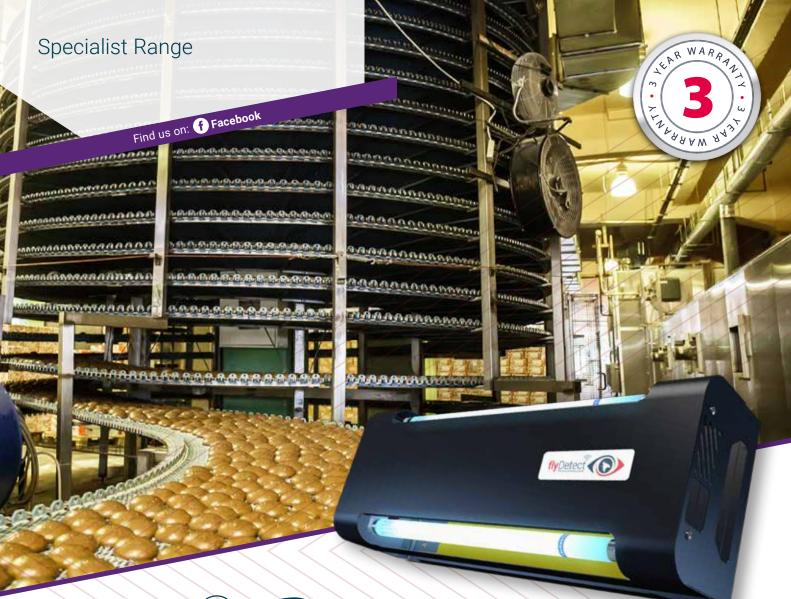

### Specialist Range

The specialist range provides special safety features such as high IP ratings and flameproof electrical enclosures giving you protection against the most hazardous and potentially dangerous areas.

- ----

Find us on: Facebook

ACCURATE AND

The units are built to the highest possible specifications and accredited to the ultimate safety certification for electrical equipment.

This means that sensitive and often highly dangerous areas (ATEX classified zones) can be protected without compromising safety standards or insurance requirements.