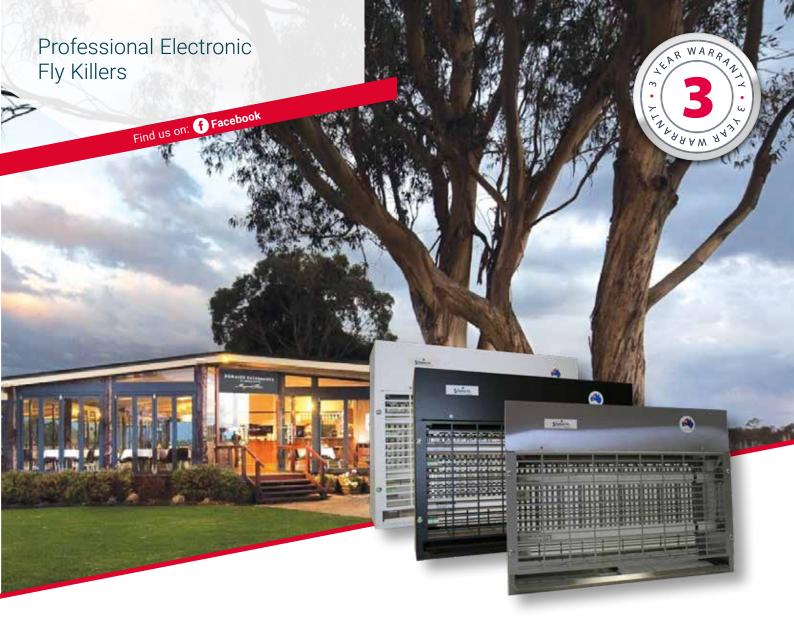

This range allows for protection when outside, ensuring catering and dining areas are safeguarded against flying insects.

Find us on: **f** Facebook

Find us on: 🕞 Facebook