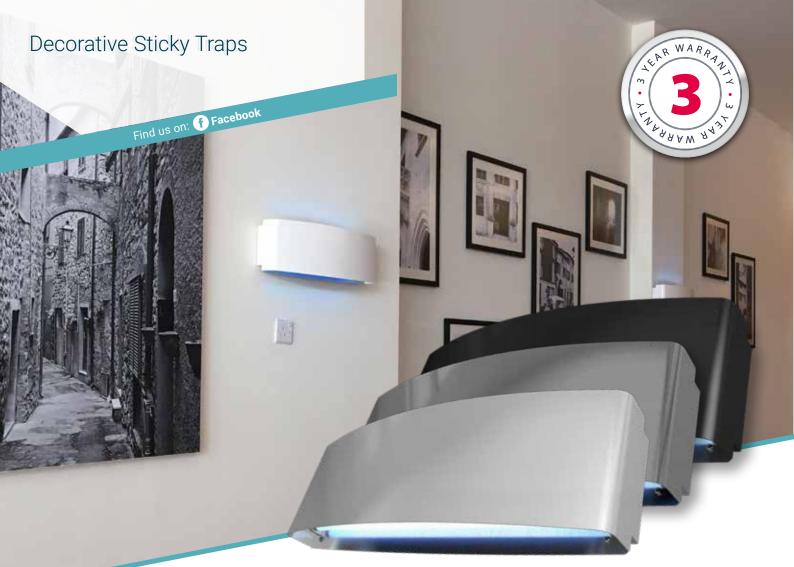

#### FINISH

Stainless Steel

White

- TUBE DATA
- 4 x 18-Watt PestWest Quantum® tubes
- Shatterproof coating with industry compliant FEP

Decorative Sticky Traps

Find us on: f Facebook

The decorative and commercial sticky trap units have been designed specifically for areas where fly control should be hidden from view, with decorative and unique front covers that hide the glue board and insect catch.