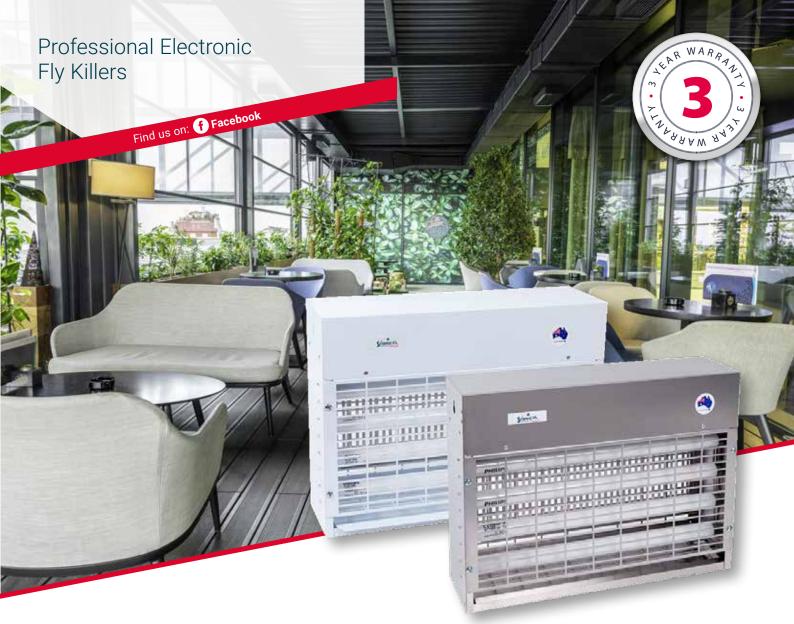

### Professional Electronic Fly Killers

The Electronic Fly Killers use powerful tubes to attract flying insects onto a high voltage killing grid to eradicate them. The insects subsequently fall into a catch-tray.

Find us on: **Facebook** 

They are designed with both the professional technician and the end-user in mind.

They combine robust and powerful designs with a choice of either wall-mounted, ceilingsuspended or freestanding installations.