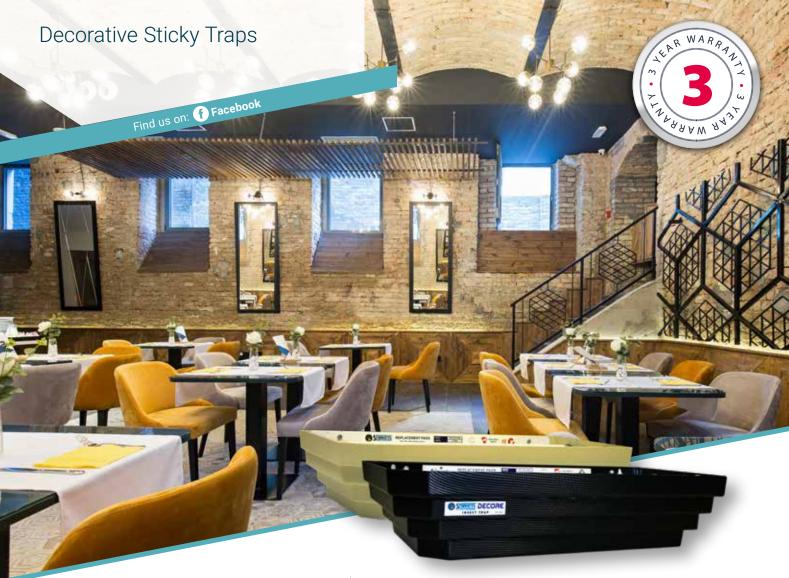

#### FINISH

Stainless Steel

White

- TUBE DATA
- 4 x 18-Watt PestWest Quantum® tubes
- Shatterproof coating with industry compliant FEP

Decorative Sticky Traps

Find us on: f Facebook

The decorative and commercial sticky trap units have been designed specifically for areas where fly control should be hidden from view, with decorative and unique front covers that hide the glue board and insect catch.