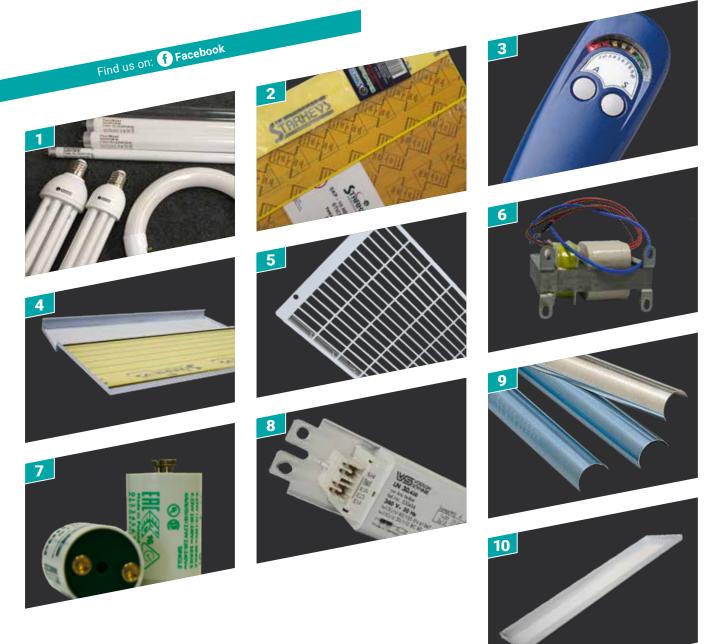

# Ancillary Products

- 1 Tubes
- 2 Sticky Pads
- 3 UVA Meter
- 4 Outrigger
- 5 Guard
- 6 Ballast
- 7 Starters
- 8 Transformer
- 9 Reflektobakt®
- 10 Catching Tray

Each of our products are designed and built to last. We offer a wide range of high quality ancillary products to keep your insect light traps at optimum performance and efficacy at all times.