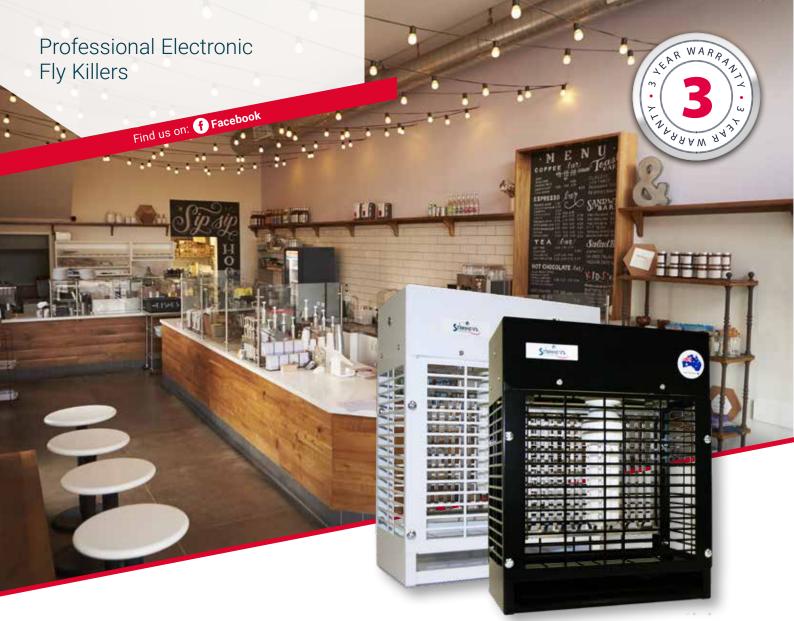

### Professional Electronic Fly Killers

The Electronic Fly Killers use powerful tubes to attract flying insects onto a high voltage killing grid to eradicate them. The insects subsequently fall into a catch-tray.

Find us on: **Facebook** 

They are designed with both the professional technician and the end-user in mind.

They combine robust and powerful designs with a choice of either wall-mounted, ceilingsuspended or freestanding installations.