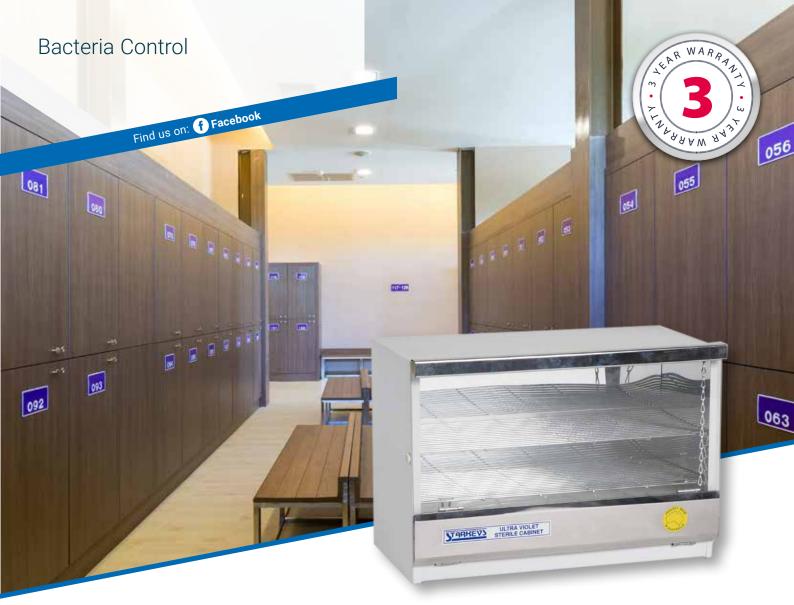

## Bacteria Control

The bacteria control range uses UV-C to kill germs and bacteria.

Find us on: **Facebook** 

# SC201 Sterile Cabinet

# Uses UV-C to kill germs and bacteria.

Designed to sterilise and store reusable shared items, such as safety glasses, lab instruments and hair combs.

- Ideal for laboratories, schools, beauty salons and sports clubs.
- External finish is white baked polyester powder coat.
- Interior is lined with ultra violet reflective material for maximum performance.